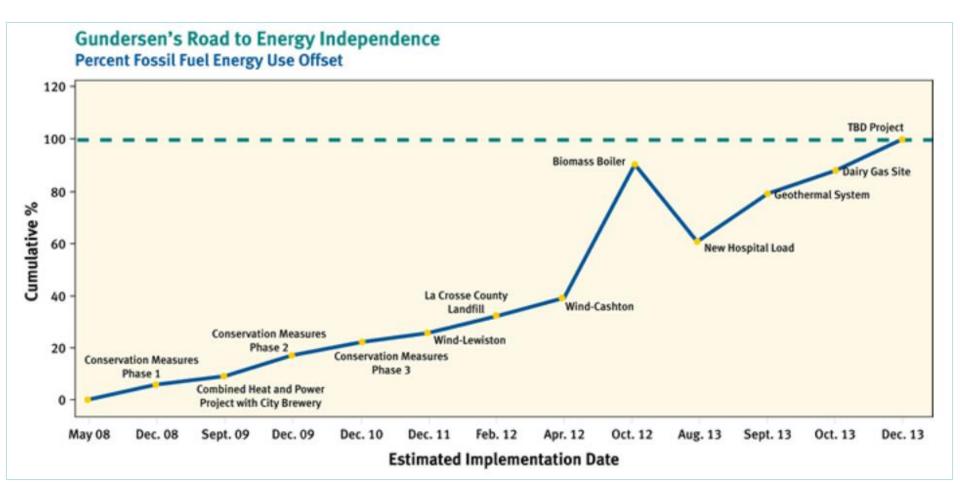

# Strategic Energy Master Plans

Gundersen Lutheran's Strategic Energy Master Plan Energy Independent by 2014 (among other things)

#### Mission

- Direct tie to Gundersen's mission of improving the health of the communities it servers
- Fossil fuels linked to serious diseases
- Reduce health impact of energy use

#### Project

- 4.95 megawatts
- Gundersen is paid for energy created
- Money generated and money saved passed on to patients in the form of lower healthcare costs

#### Economic Sustainability Local jobs

Gundersen Lutheran – Cashton Wind Energy Project

- In partnership with Organic Valley
- 5 megawatts of energy

Testa Produce – South Side of Chicago

Economic Sustainability Local business

Gundersen Lutheran and City Brewery Combined Heat and Power Project

- Uses waste biogas discharged from City Brewery
- Electricity to grid. Heat to City Brewery
- Generates 3 million kWh / year
- 10% of GL's electricity use