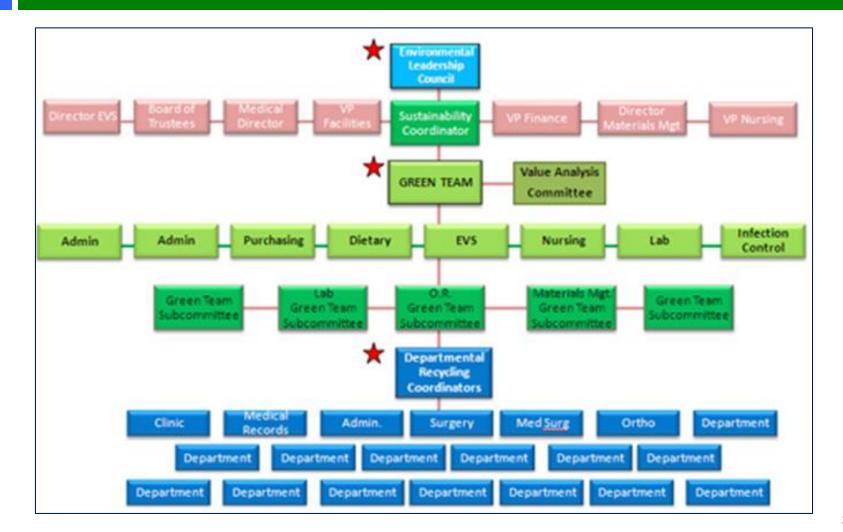

Sample Green Team Reporting Structure within a Multi-Hospital System

Staff sub-committees around goals, functions, projects?