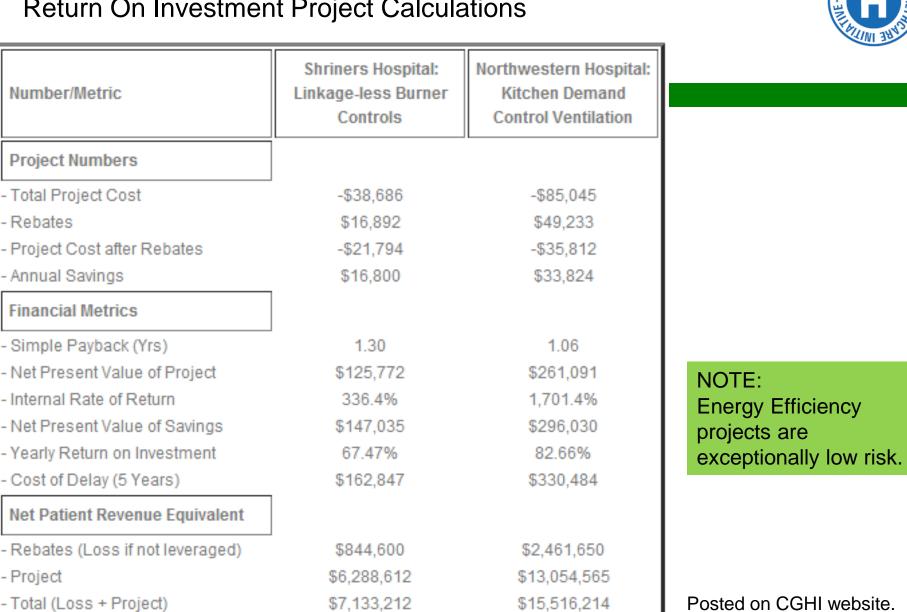

# **Return On Investment Project Calculations**

- Rebates

Project

GO GR

Posted on CGHI website.

7

The goals of the green/sustainability team and energy plan could/should be aligned.

Comparing multiple financial metrics can strengthen case and support better decision making.

| Hospital ABC                    |                                                |             |                          |                          |  |  |  |  |  |  |
|---------------------------------|------------------------------------------------|-------------|--------------------------|--------------------------|--|--|--|--|--|--|
|                                 | Project 1 Project 2<br>Description Description |             | Project 3<br>Description | Project 4<br>Description |  |  |  |  |  |  |
| Project Numbers                 |                                                |             |                          |                          |  |  |  |  |  |  |
| Total Project Cost              | -\$100,000                                     | -\$38,686   | -\$85,045                | -\$43,940                |  |  |  |  |  |  |
| Rebates                         | \$25,000                                       | \$16,892    | \$49,233                 | \$7,000                  |  |  |  |  |  |  |
| Project Cost after Rebates      | -\$75,000                                      | -\$21,794   | -\$35,812                | -\$36,940                |  |  |  |  |  |  |
| Annual Savings                  | \$20,000                                       | \$16,800    | \$33,824                 | \$2,241                  |  |  |  |  |  |  |
| Financial Metrics               |                                                |             |                          |                          |  |  |  |  |  |  |
| Simple Payback (Yrs)            | 3.75                                           | 1.30        | 1.06                     | 16.48                    |  |  |  |  |  |  |
| Net Present Value of Project    | \$101,871                                      | \$125,772   | \$261,091                | -\$16,426                |  |  |  |  |  |  |
| Internal Rate of Return         | 33.7%                                          | 336.4%      | 1701.4%                  | -9.7%                    |  |  |  |  |  |  |
| Net Present Value of Savings    | \$175,041                                      | \$147,035   | \$296,030                | \$19,613                 |  |  |  |  |  |  |
| Yearly Return on Investment     | 23.34%                                         | 67.47%      | 82.66%                   | 5.31%                    |  |  |  |  |  |  |
| Cost of Delay (5 Years)         | \$201,158                                      | \$162,847   | \$330,484                | \$27,105                 |  |  |  |  |  |  |
| Net Patient Revenue Equivalent  |                                                |             |                          |                          |  |  |  |  |  |  |
| Rebates (Loss if not leveraged) | \$1,250,000                                    | \$844,600   | \$2,461,650              | \$350,000                |  |  |  |  |  |  |
| Project                         | \$5,093,527                                    | \$6,288,612 | \$13,054,564             | -\$821,282               |  |  |  |  |  |  |
| Total (Loss + Project)          | \$6,343,527                                    | \$7,133,212 | \$15,516,214             | -\$471,282               |  |  |  |  |  |  |