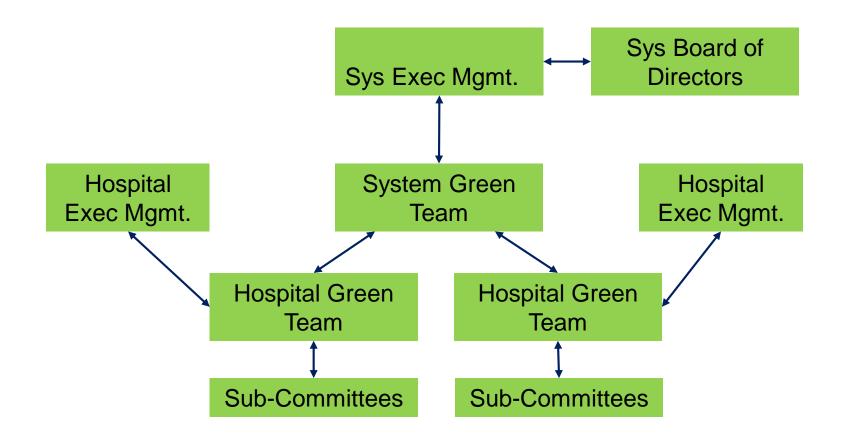

Sample Green Team Reporting Structure within a Multi-Hospital System

Staff sub-committees around goals, functions, projects?