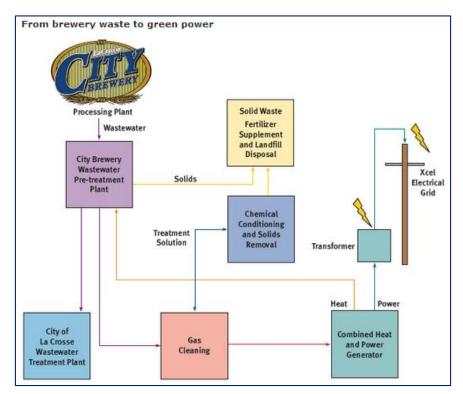

Gundersen Lutheran and City Brewery Combined Heat and Power Project

- Uses waste biogas discharged from City Brewery
- Electricity to grid. Heat to City Brewery
- Generates 3 million kWh / year
- 10% of GL's electricity use