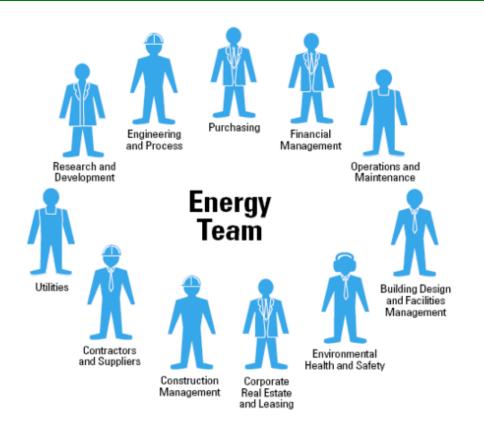

that we will never complete**." Peggy Ward, Director, Sustainability Strategy at Kimberly-Clark Two approaches to green team activities.





Sample Green Team Reporting Structure within a Multi-Hospital System





Staff sub-committees around goals, functions, projects?

## Potential Sustainable Green Team Infrastructure







- Education Team
  - Staff, vendors, community, etc.
- Marketing / Public Relations Team
  - External communication
- Communication Team
  - Staff, vendors, community, etc.
- Data Team
  - Track and report progress
- Recognition Team
  - Recognize accomplishments

# **Potential Green Team Members**



- Doctors
- Nursing
- EVS
- Nutrition
- Public Relations
- Marketing
- Information Technology
- Human Resources
- Foundation
- Industry / Service Providers
- Others



Beneficial to have members from various departments and levels, keep in mind the team's size to promote efficiency



- Executive level support / integrated into core business
- Incorporated into job requirements and performance evaluation
- Select individuals that are committed to green at home and at work
- Recognize accomplishments
- Engage team in structured prioritization activities and goal setting
- Create an environment of creativity and keep an open forum
- Balance required and voluntary participation
- Conduct team building exercises
- Have participation project based / time constrained
- Meet with other green teams to brainstorm and problem solve

# **Green Team Resources**



#### Abington Memorial Hospital

<u>http://www.amh.org/aboutus/thinkgreen/green-team/</u>

#### AltaT